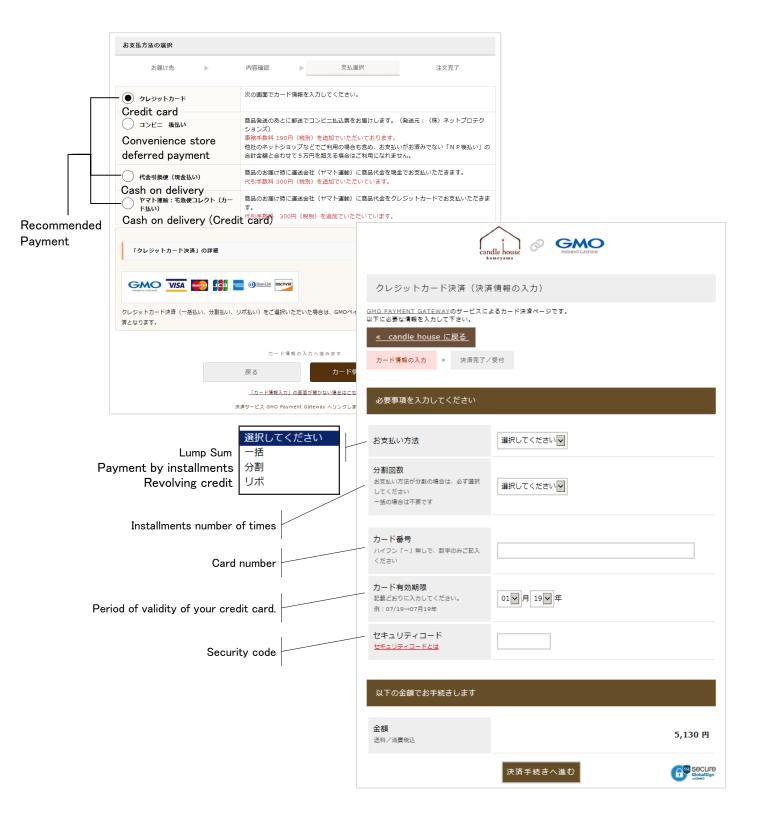

n.
- ✓ Please input your address in Japan.
- ✓ We do not the shipment to a stay hotel.
- √ "Name" is OK in the alphabet, but please input "Name kana" in katakana as much as possible.
- ✓ A zip code and the address are Japanese language, and, please input definitely.
- ✓ When you click here after inputting a zip code, an address is input automatically.
  But the <u>address number</u> has to input by yourself.
- ✓ As for the 必須 of each entry field, input is required.
- ✓ You do not mind the entry field except the ₫類 in a blank or a default.

都道府県・市区郡町村
Prefecture City

住所後半
Address

番地・建物・部屋番号
Number



郵便番号から住所の途中まで自動入力



### Candle house shopping guides

This company does not ship internationally.

A device you have has to be able to do Japanese language input.

#### Payment information